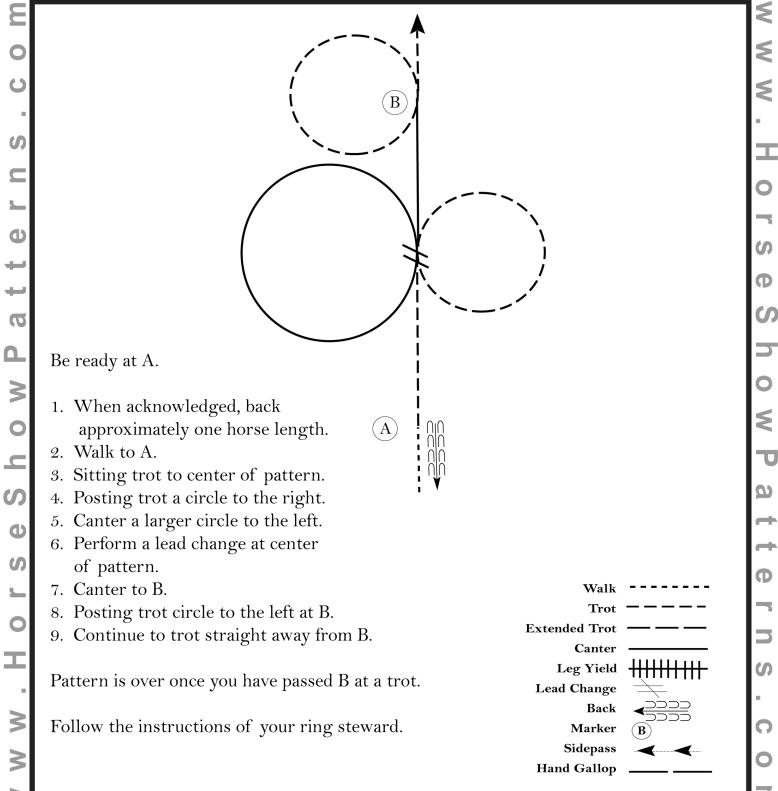

## Hunt Seat Equitation 19 & Over, 14-18

Show Date: 07-27-2024

Pattern Provided by:

[HSE/3-55]