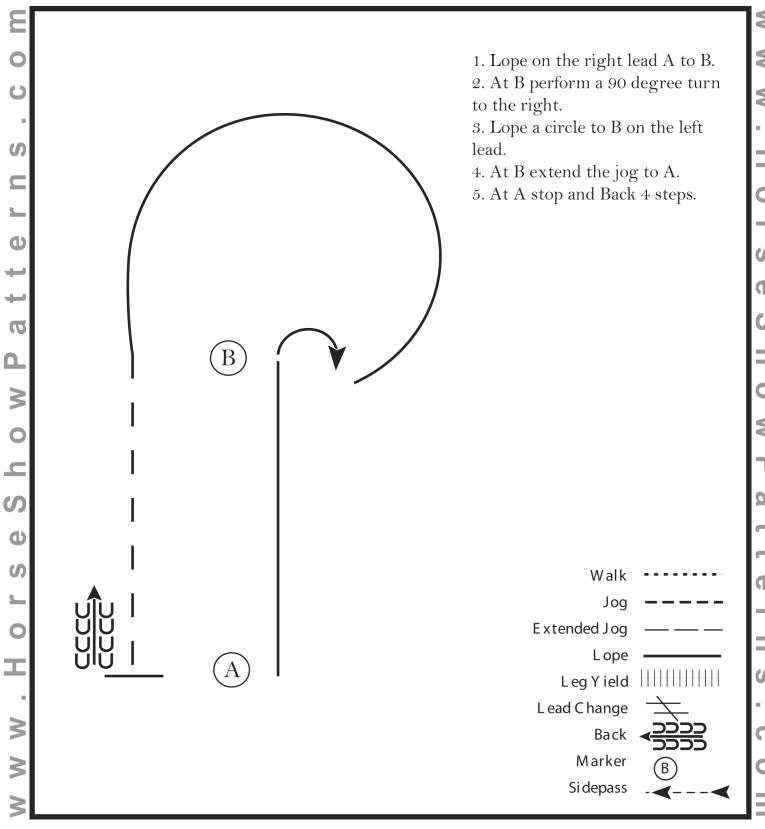

## Western Horsemanship (Classes 125, 126, 127)

Show Date: 07-27-2024

# Pattern Provided by: