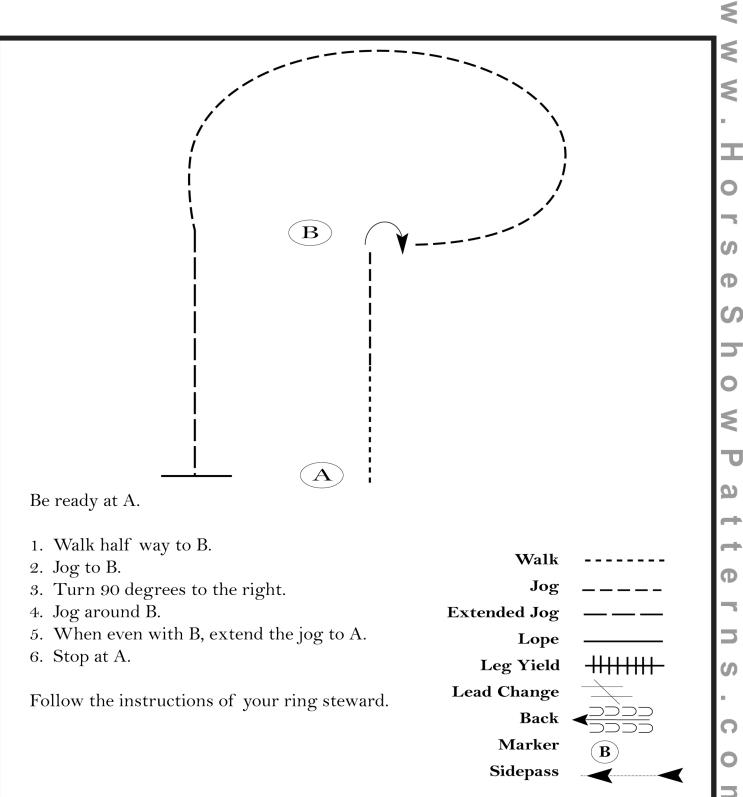

## Bareback Horsemanship 14-18 & 10-13

Show Date: 07-27-2024

# **Pattern Provided by:**

The Judges

[WH/2-7]