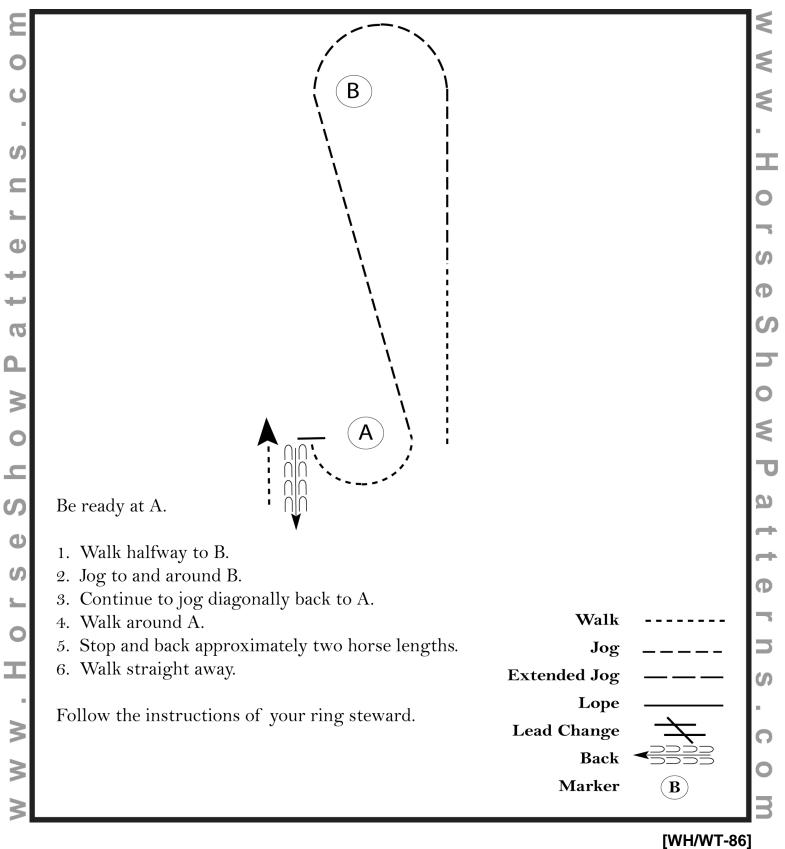

## Western Horsemanship (Classes 123, 124)

Show Date: 07-27-2024

U

ເກ

**C** 

**\_** 

Φ

a t t

ShowP

Ð

ເກ

Т

3

3

**Pattern Provided by:** 