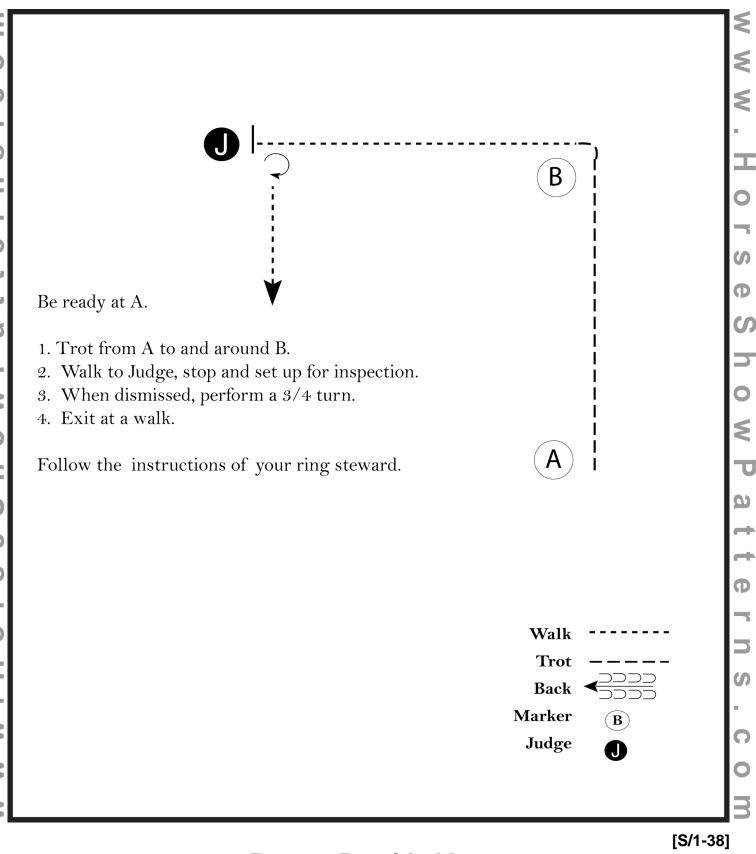

## Leadline Showmanship 6 & Under

Show Date: 07-27-2024

# **Pattern Provided by:**

The Judges

[S/WT-38]