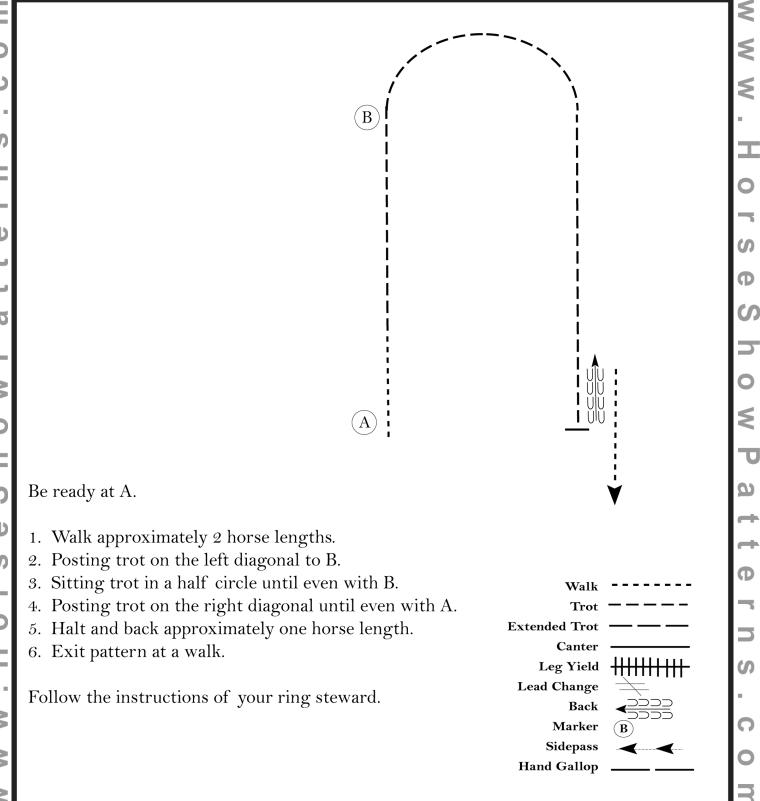

## Hunt Seat Equitation (Classes 68, 69, 70)

Show Date: 07-27-2024

[HSE/WT-56]