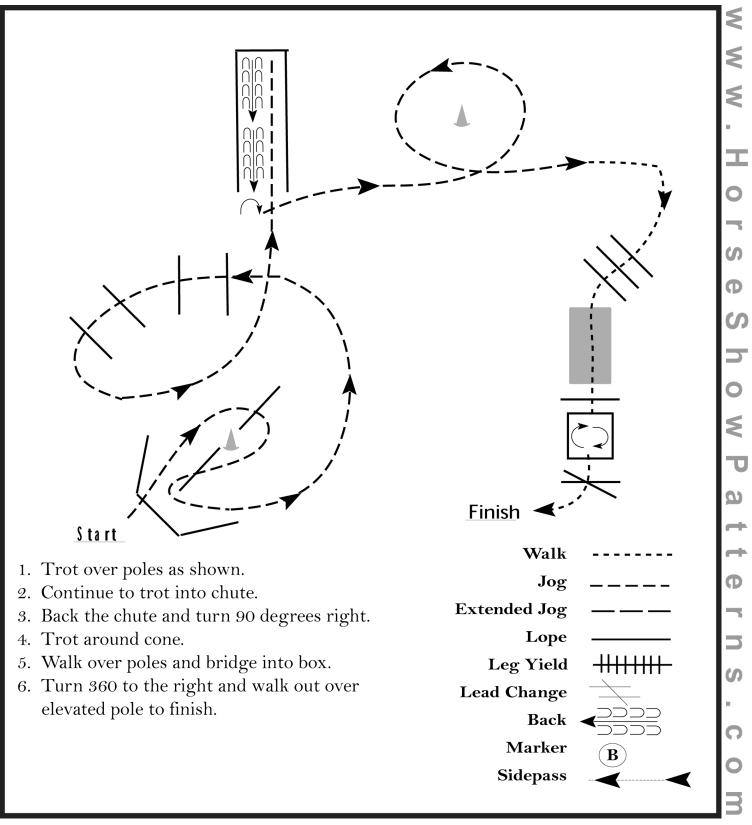

## All In Hand, Leadline, W/T Trail

Show Date: 07-27-2024

## Pattern Provided by:

The Judges

[T/WT-34]