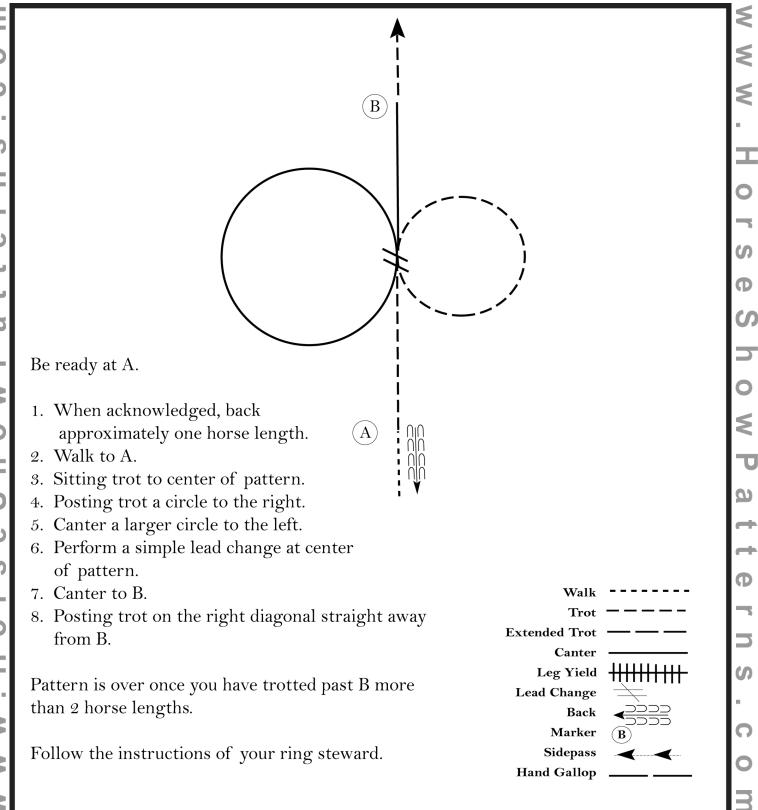

## Hunt Seat Equitation (Classes 66, 67)

Show Date: 07-27-2024

Pattern Provided by: